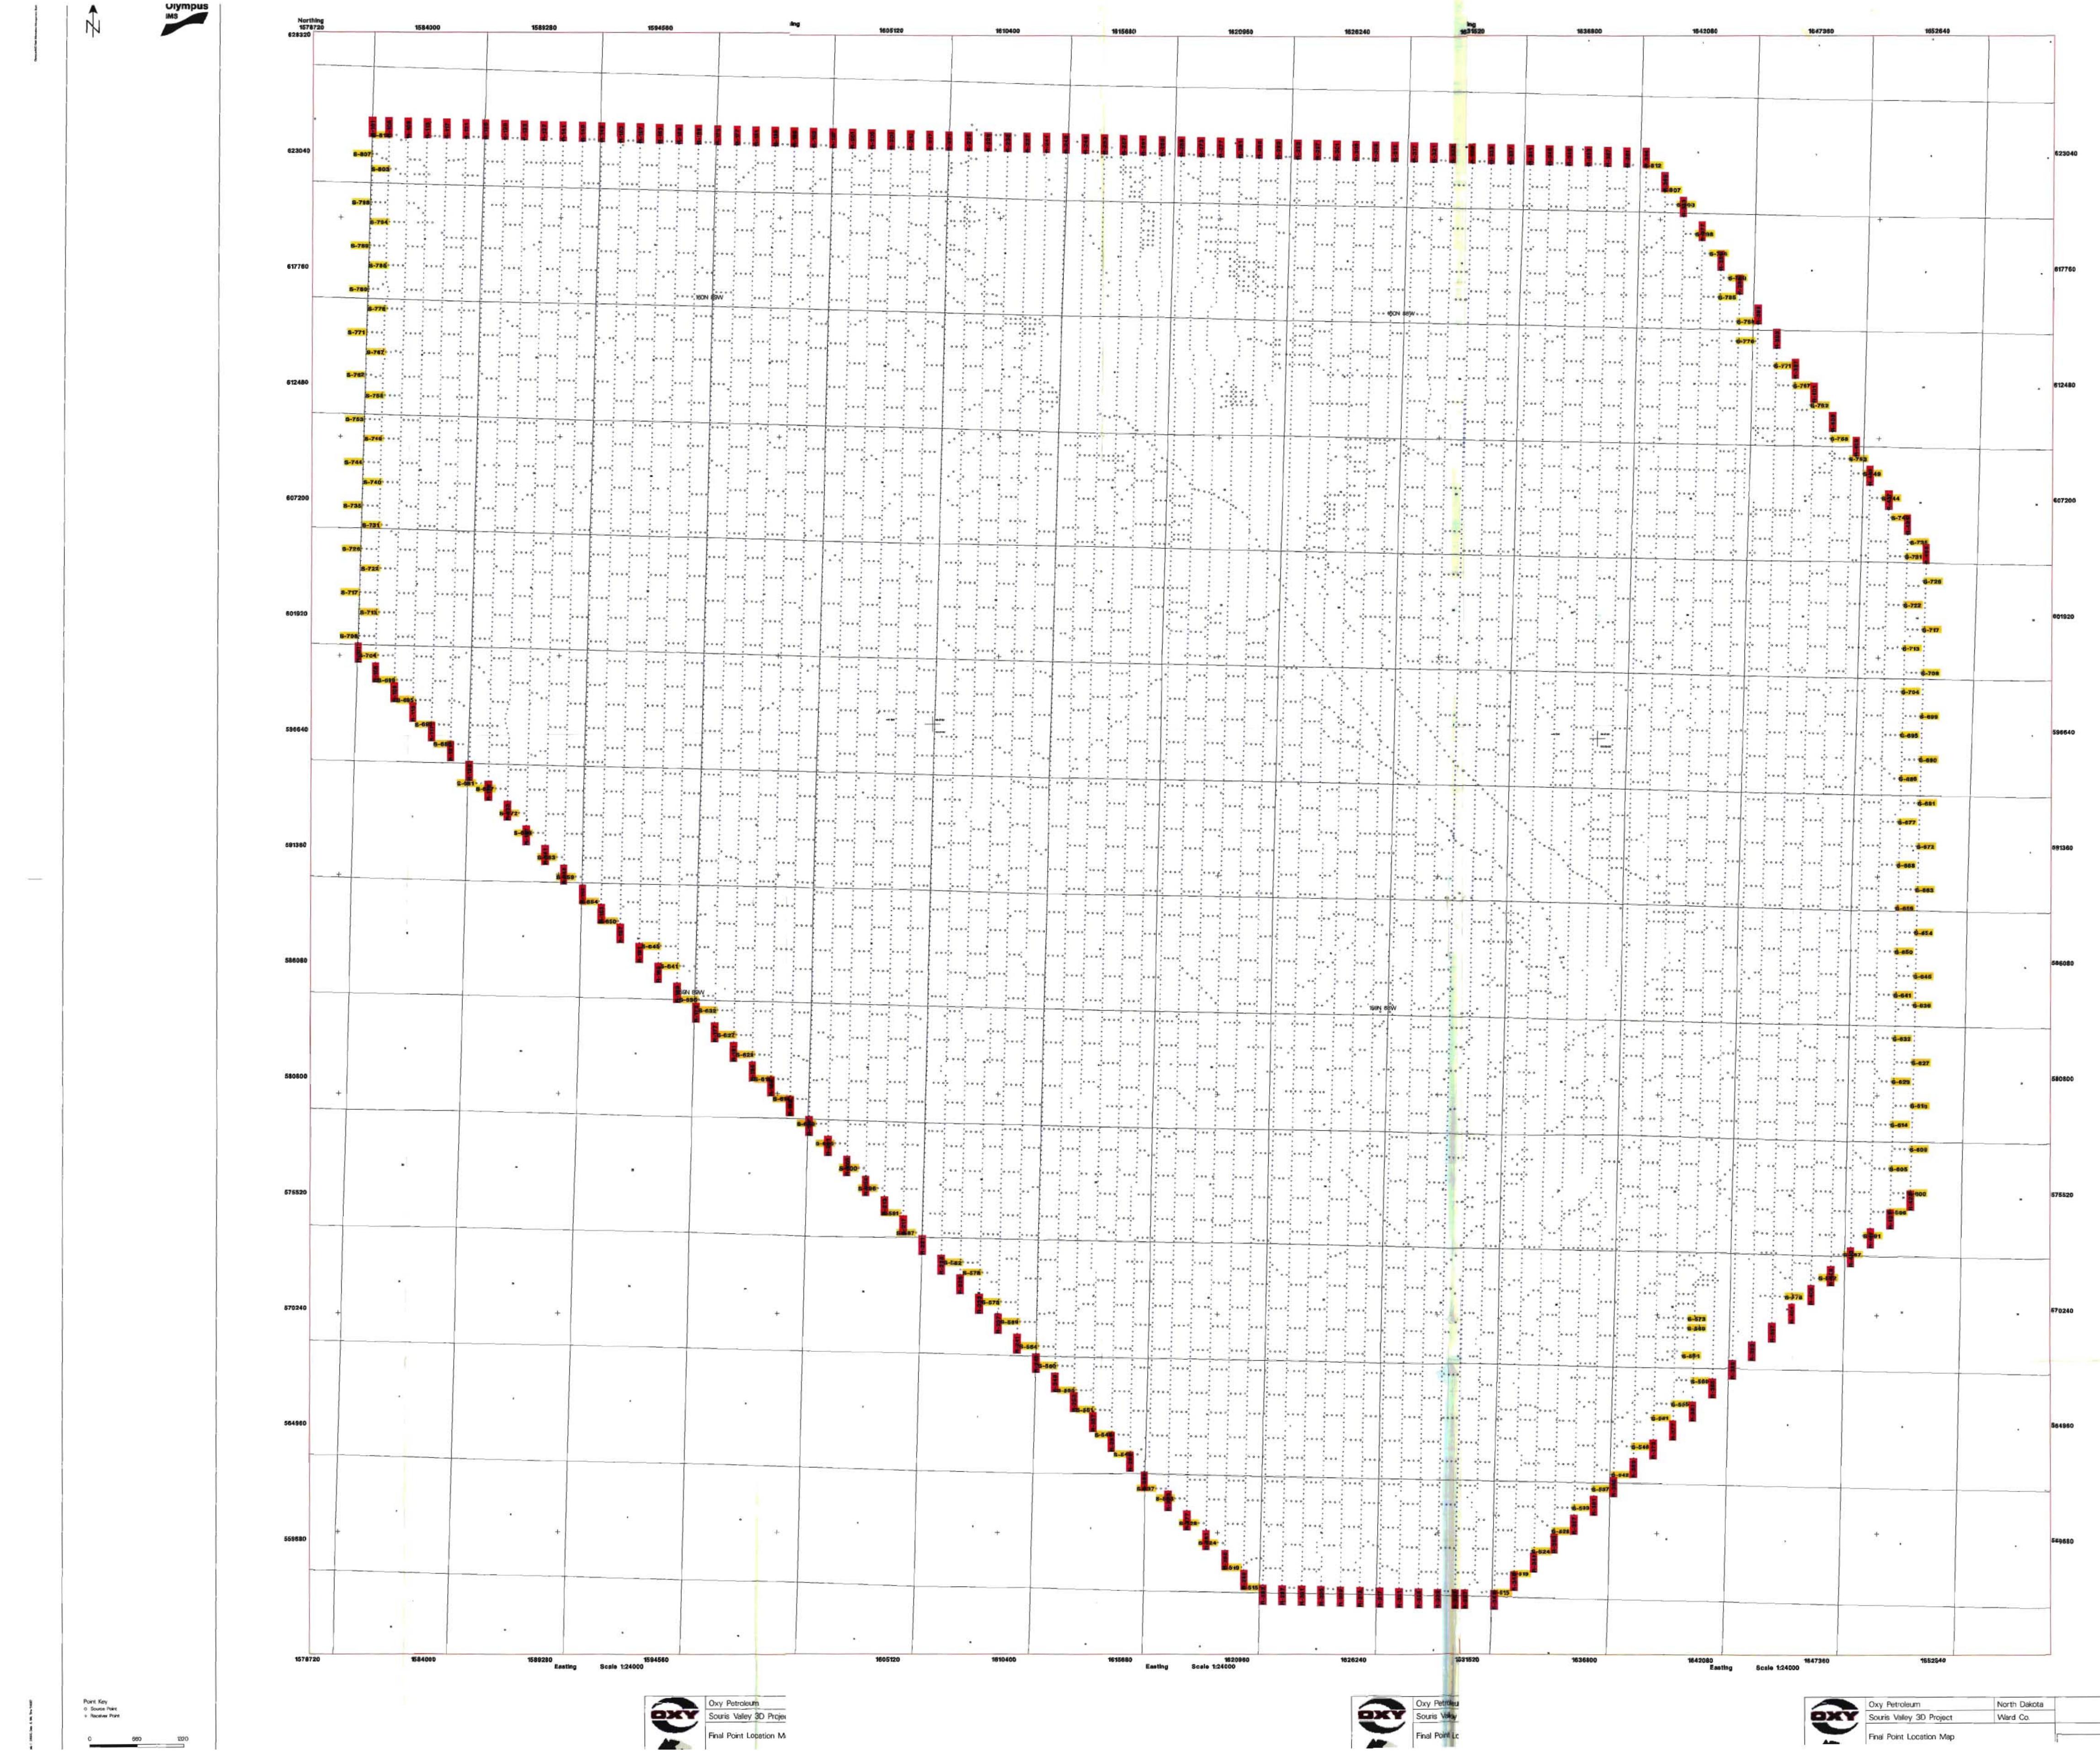

'As Recorded' Final Survey Topo Basemap

Oxy Petroleum Souris Valley 3D Project 'As Recorded' Final Survey 1 'As Recorded' Final Survey Topo Basemap

-----

"As Recorded" Final Survey Topo Basemap 970031

------

Include a 7.5 minute USGS topographic quadrangle map or a computer generated post-plot facsimile of the approximate scale displaying each individual shot hole, SP #, line #, and legal location.

#970031