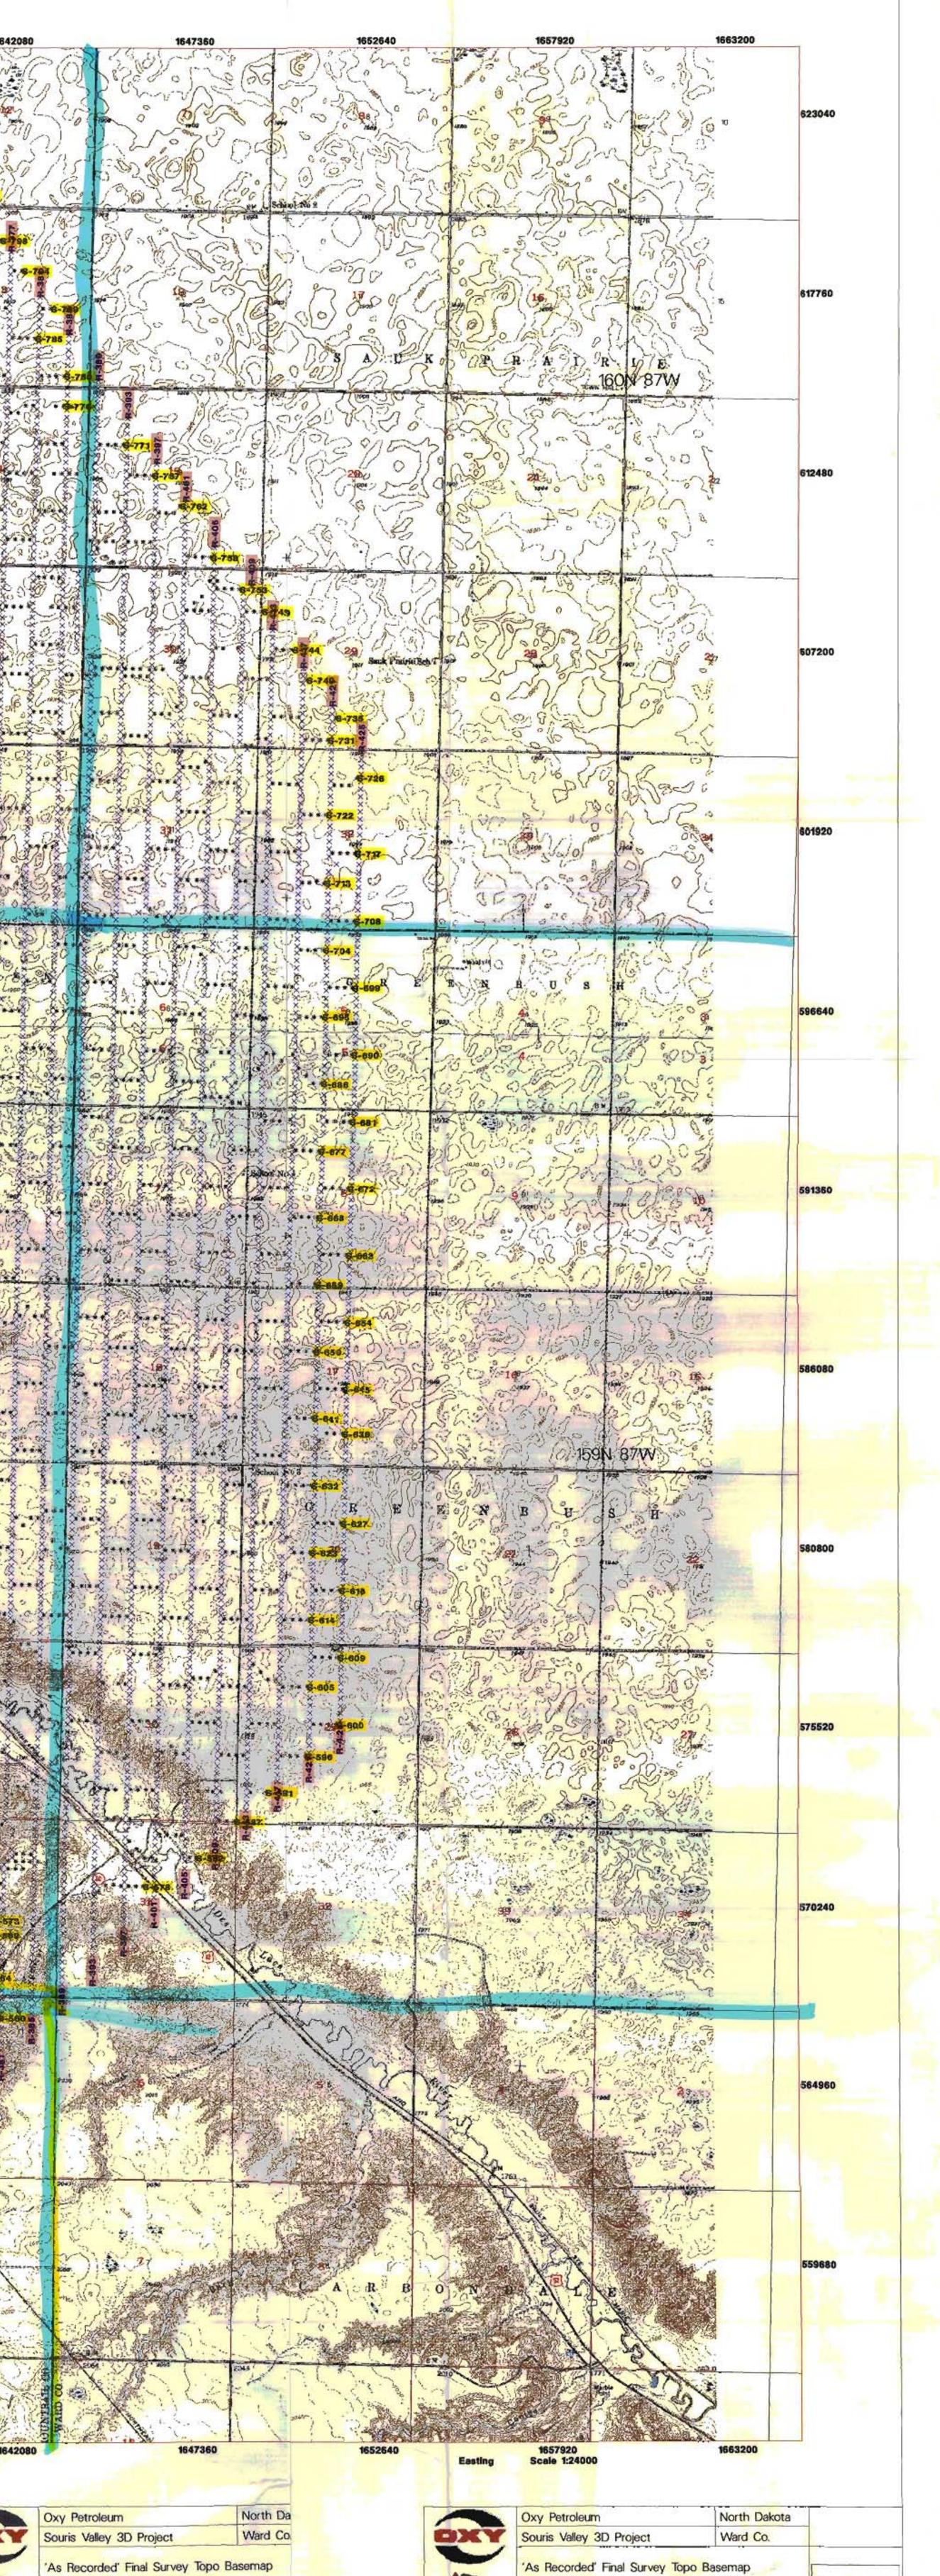

Include a 7.5 minute USGS topographic quadrangle map or a computer generated post-plot facsimile of the approximate scale displaying each individual shot hole, SP #, line #, and legal location.

#970031