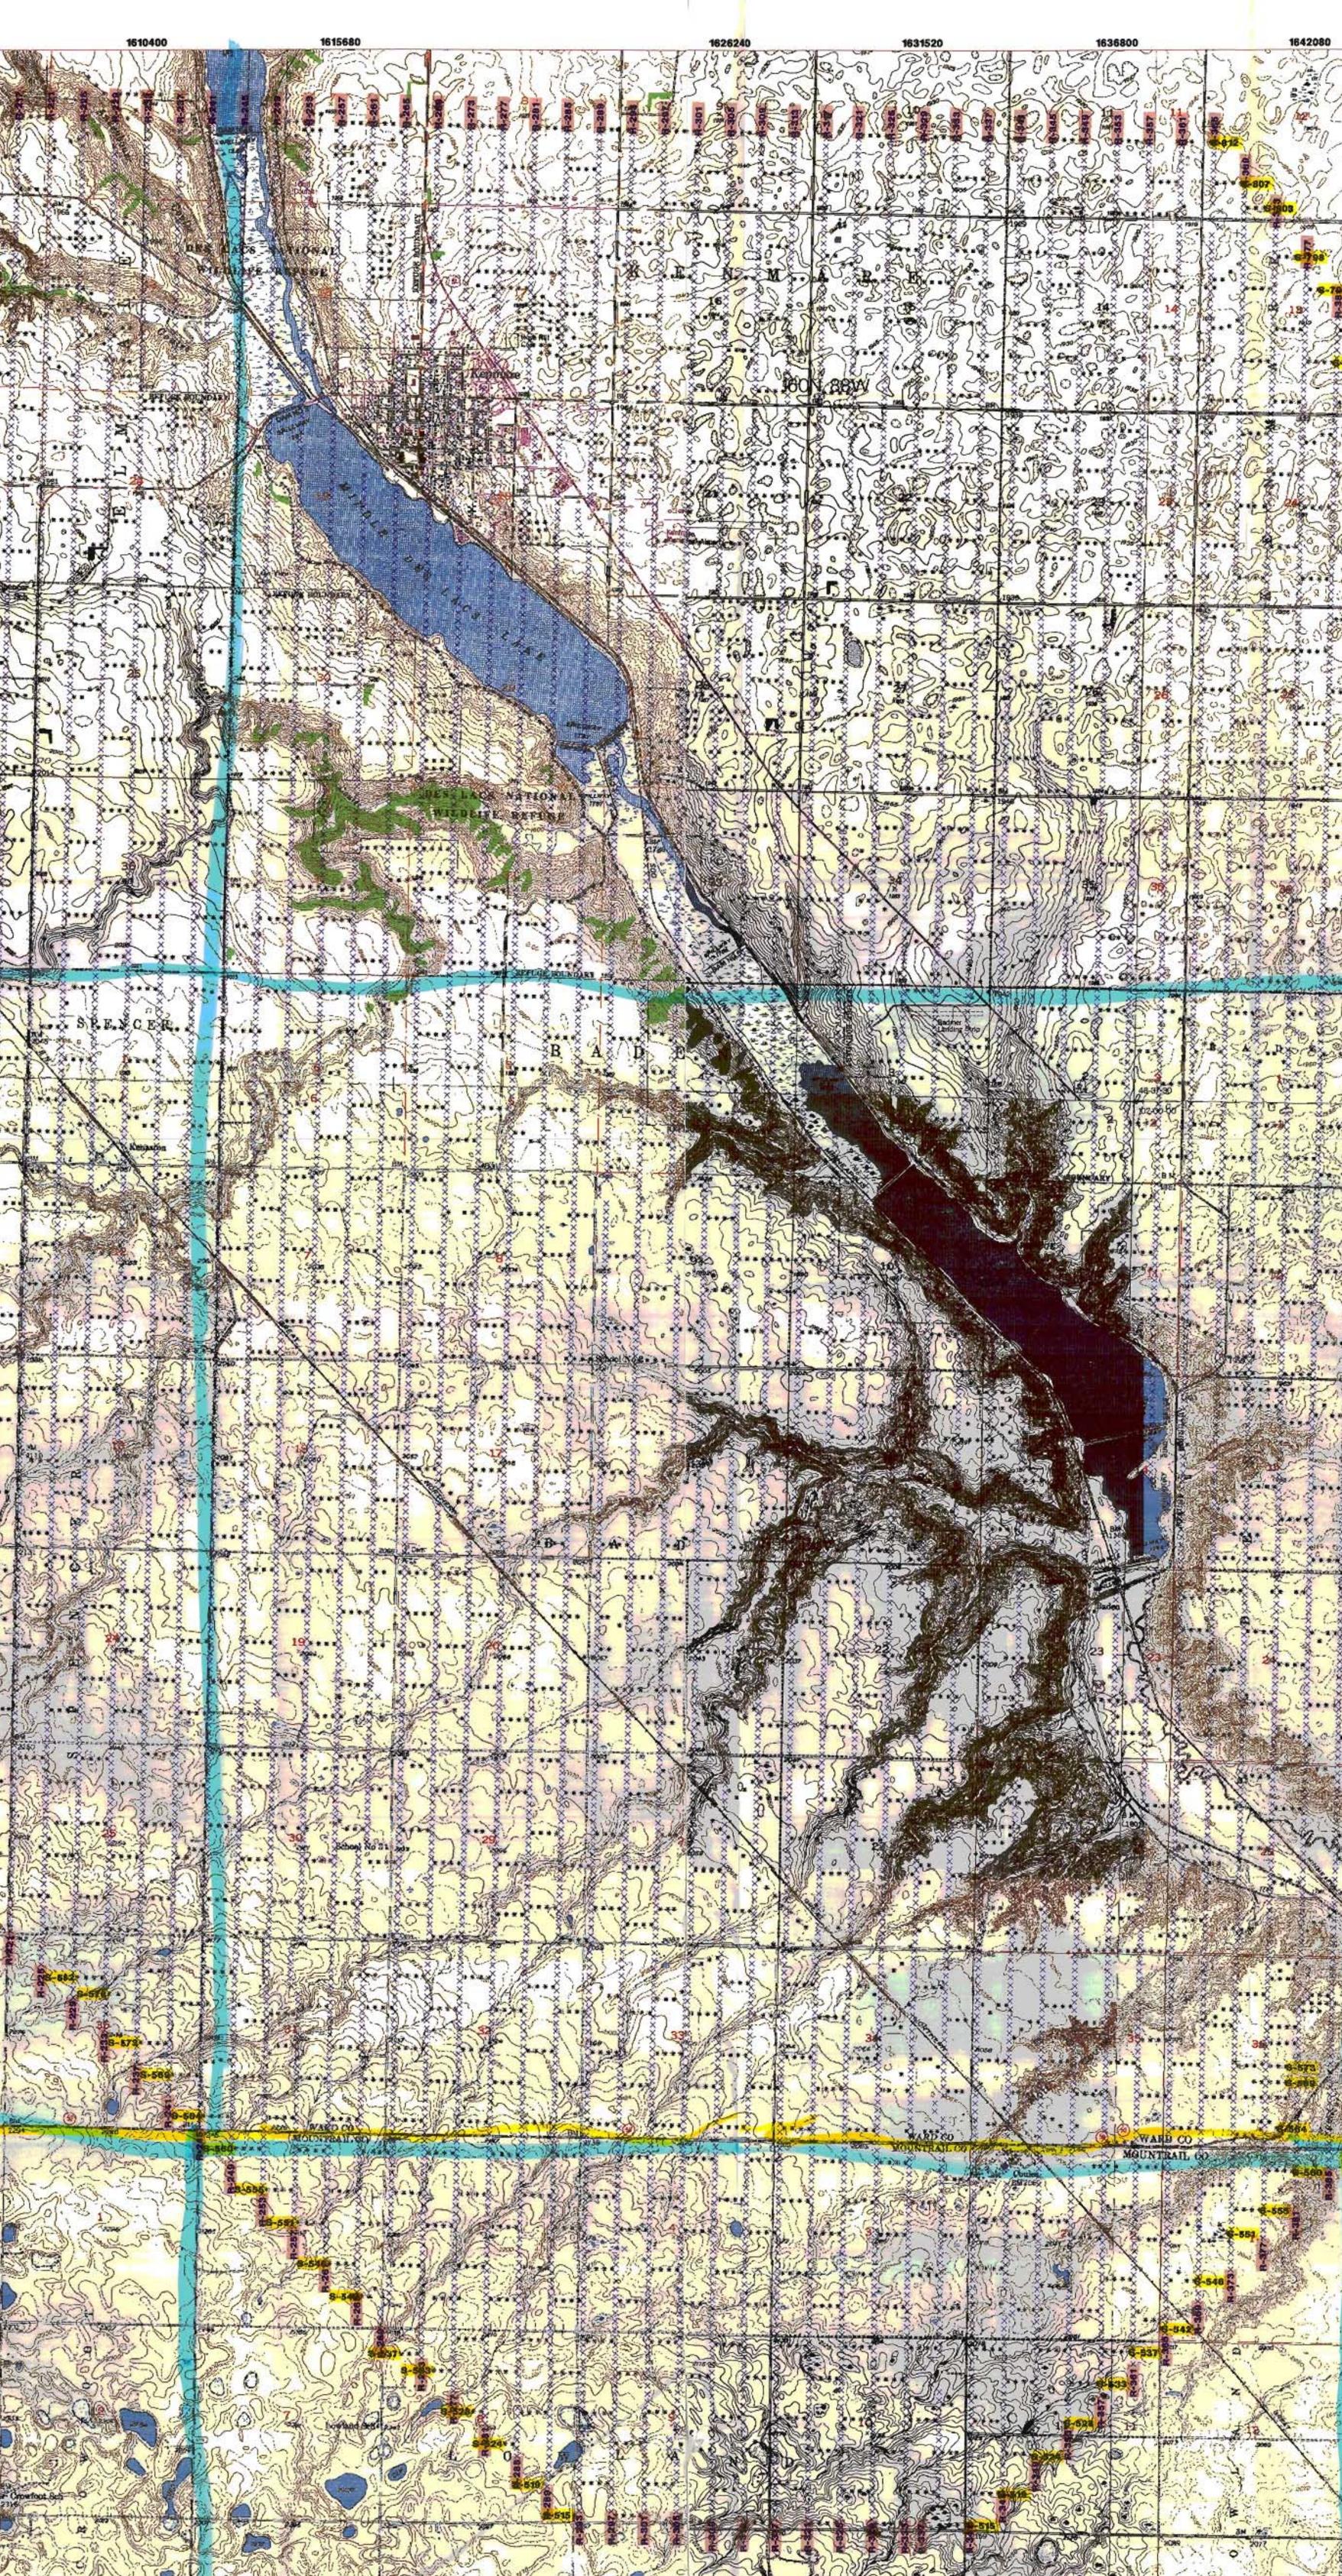

Include a 7.5 minute USGS topographic quadrangle map or a computer generated post-plot facsimile of the approximate scale displaying each individual shot hole, SP #, line #, and legal location.

#970031