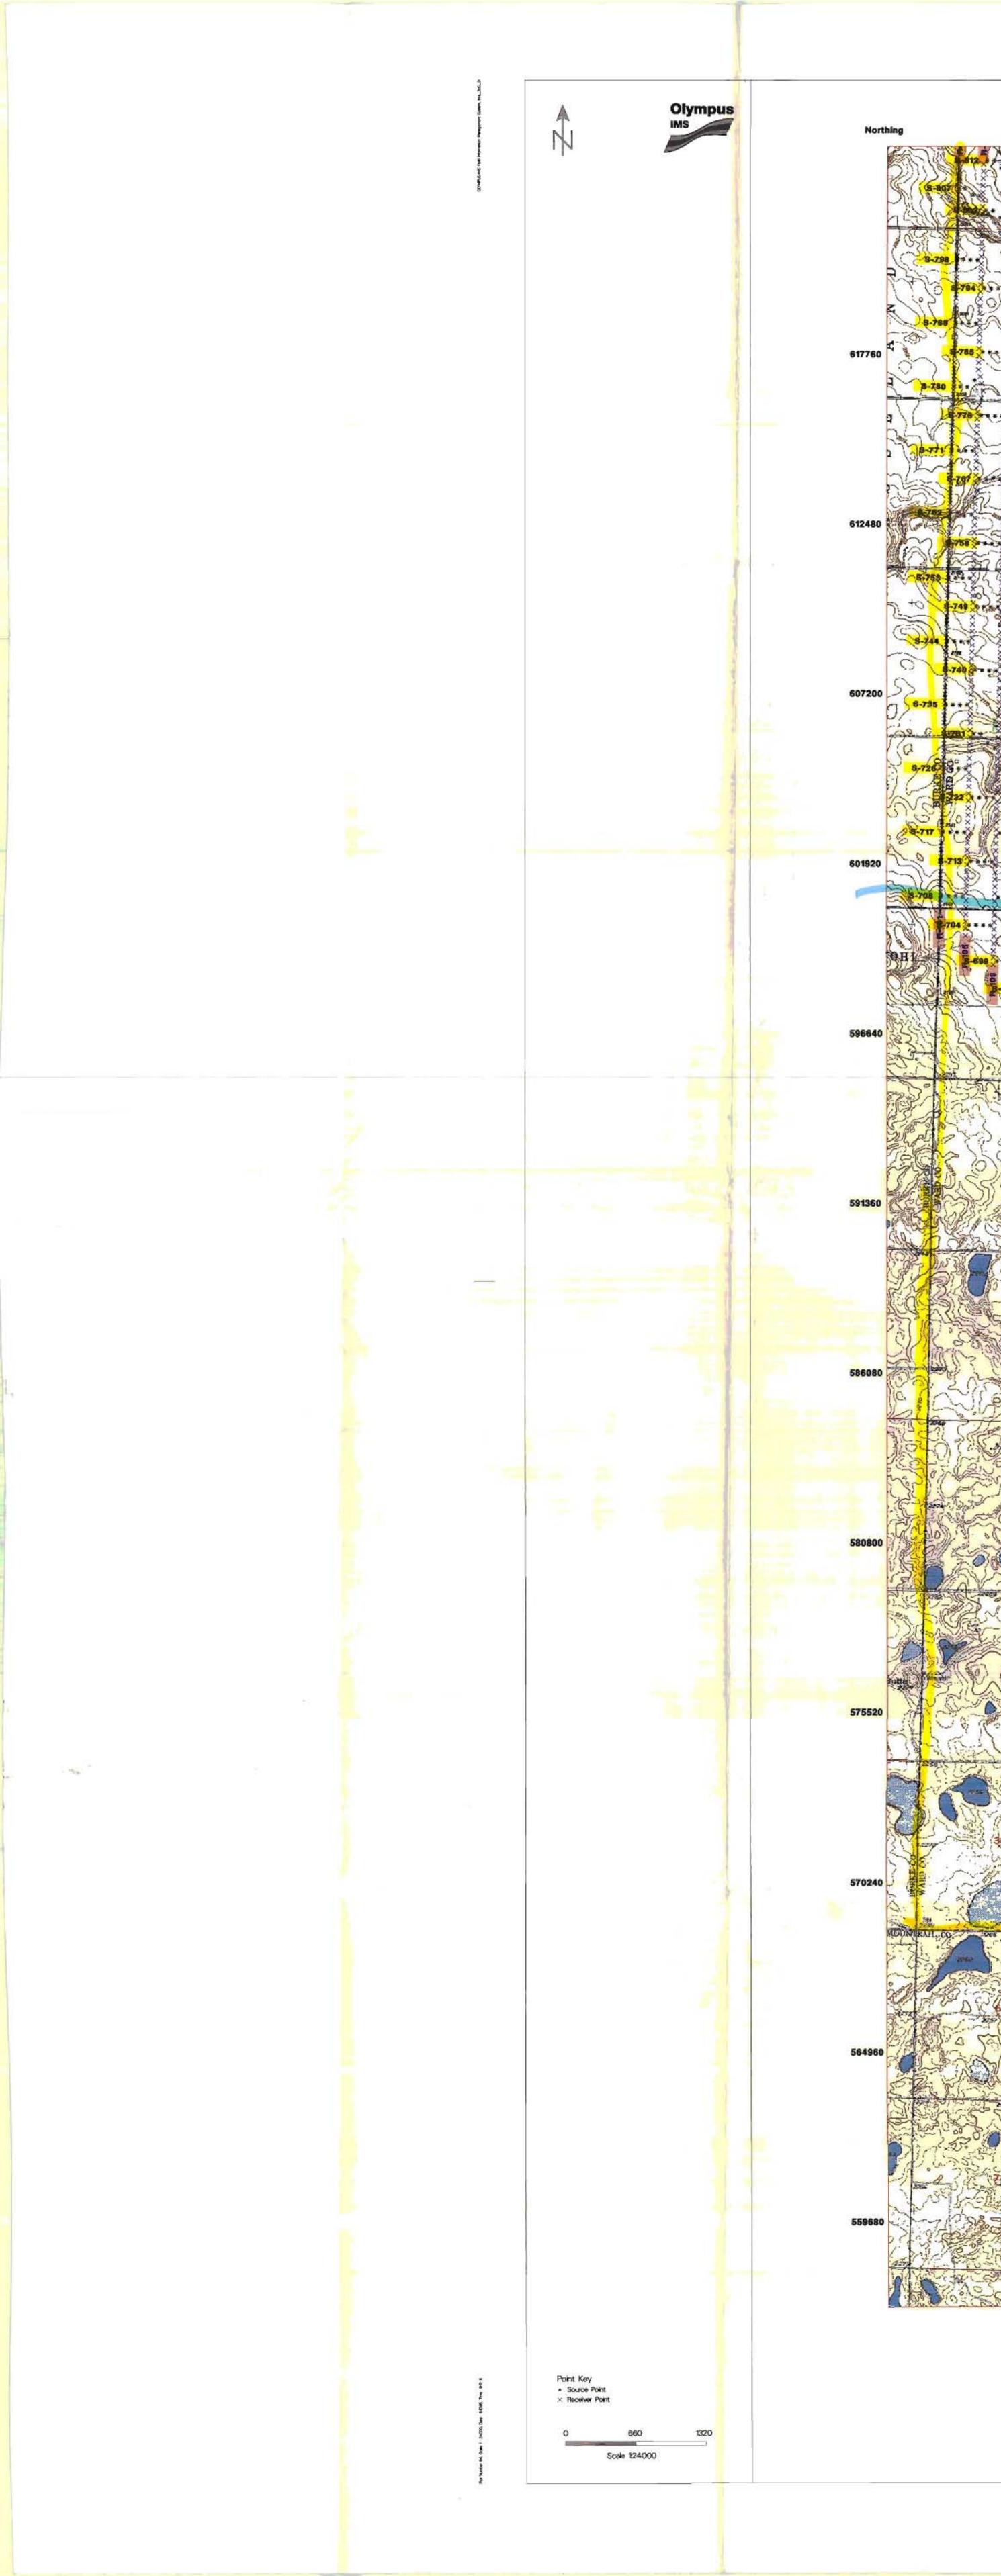

'As Recorded' Final Survey Topo Basemap

Oxy Petroleum Souris Valley 3D Project 'As Recorded' Final Survey 1 'As Recorded' Final Survey Topo Basemap

-----

"As Recorded" Final Survey Topo Basemap 970031

------

Include a 7.5 minute USGS topographic quadrangle map or a computer generated post-plot facsimile of the approximate scale displaying each individual shot hole, SP #, line #, and legal location.

#970031