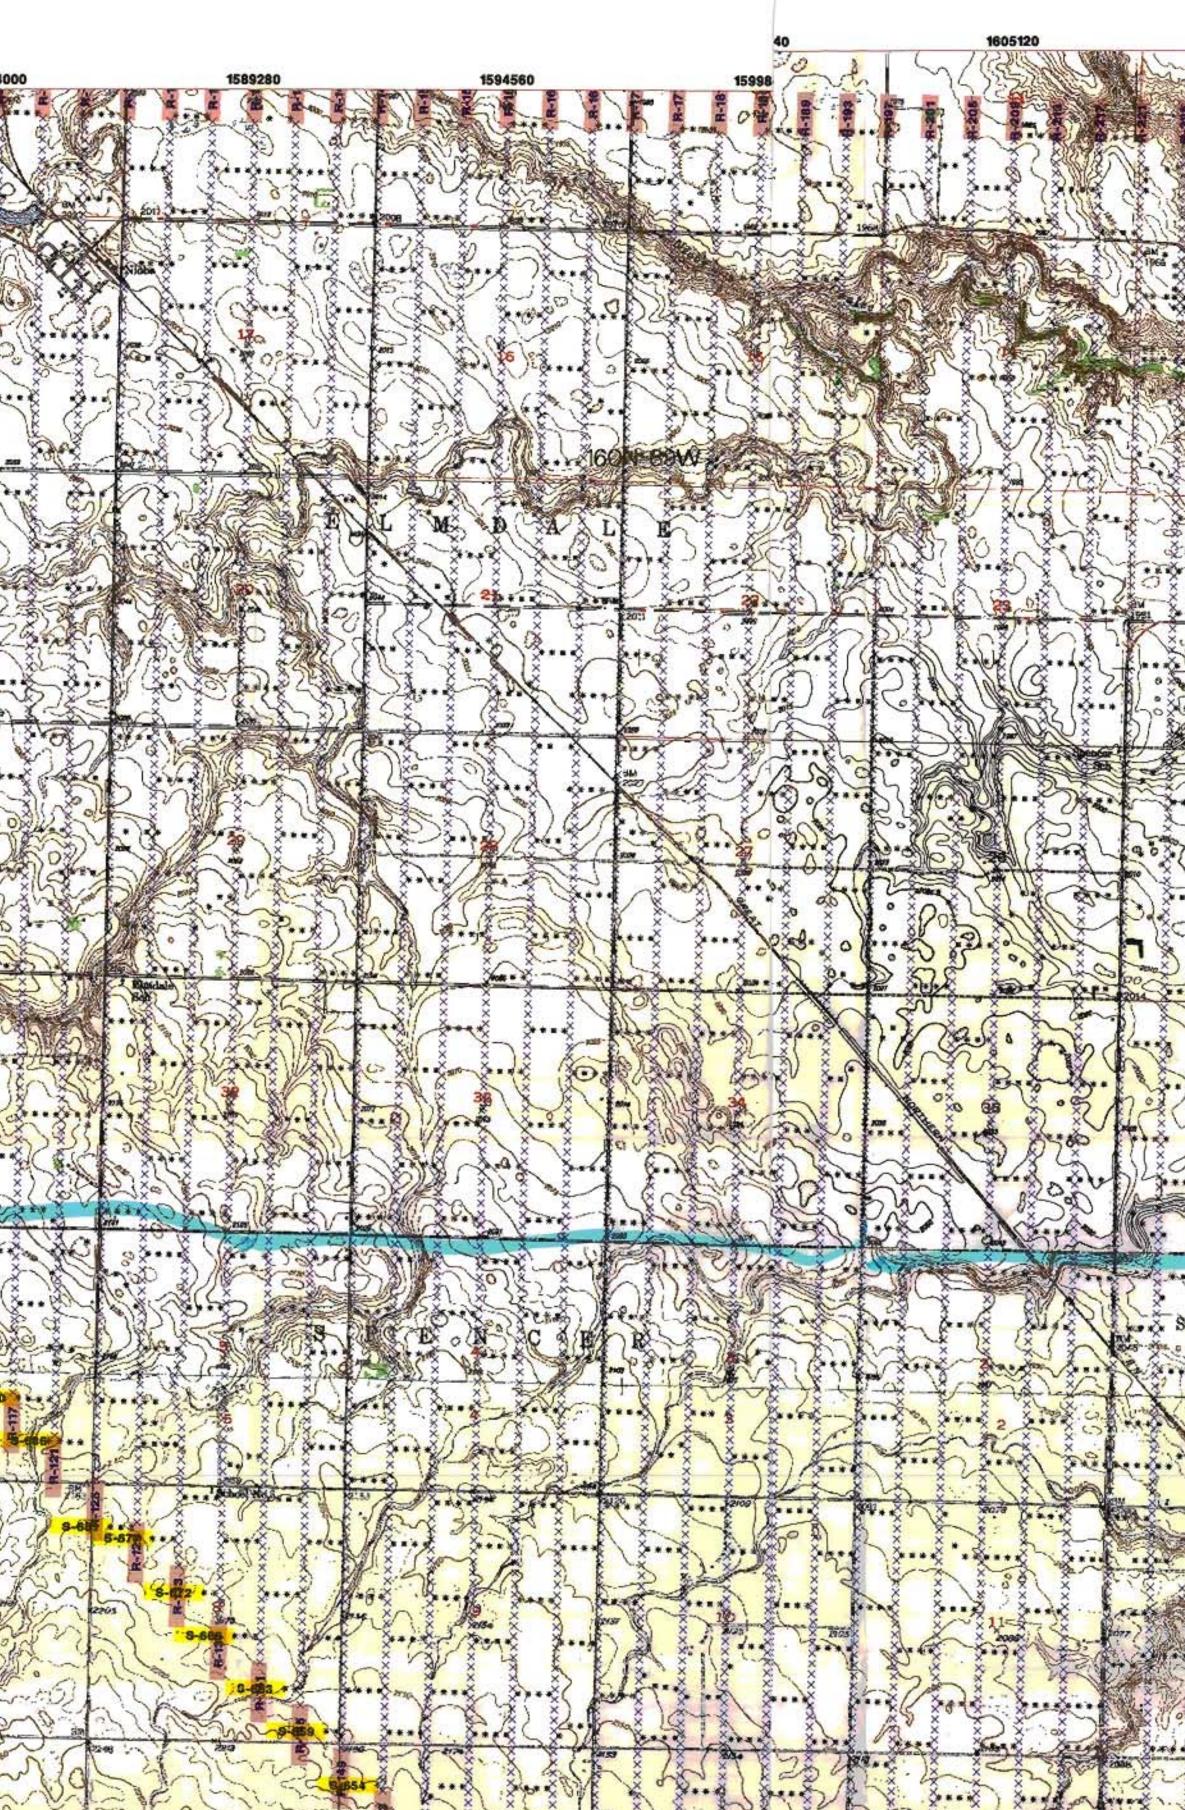

'As Recorded' Final Survey Topo Basemap

Oxy Petroleum Souris Valley 3D Project 'As Recorded' Final Survey 1 'As Recorded' Final Survey Topo Basemap

-----

"As Recorded" Final Survey Topo Basemap 970031

------

Include a 7.5 minute USGS topographic quadrangle map or a computer generated post-plot facsimile of the approximate scale displaying each individual shot hole, SP #, line #, and legal location.

#970031